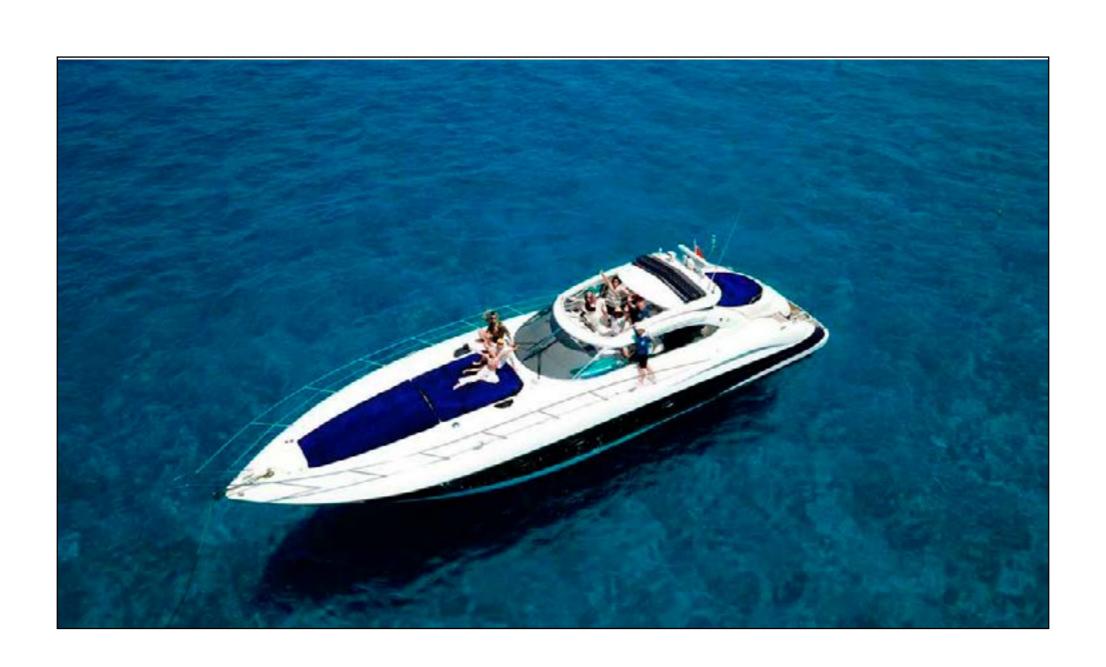

## **SPECIFICATIONS**

CAPACITY
LENGTH / BEAM
CRUISING SPEED
FUEL PRICE
MOORED

**INCLUDED** 

**EXTRAS** 

12+ Captain

18.28m

22 Knots

€350 per hour